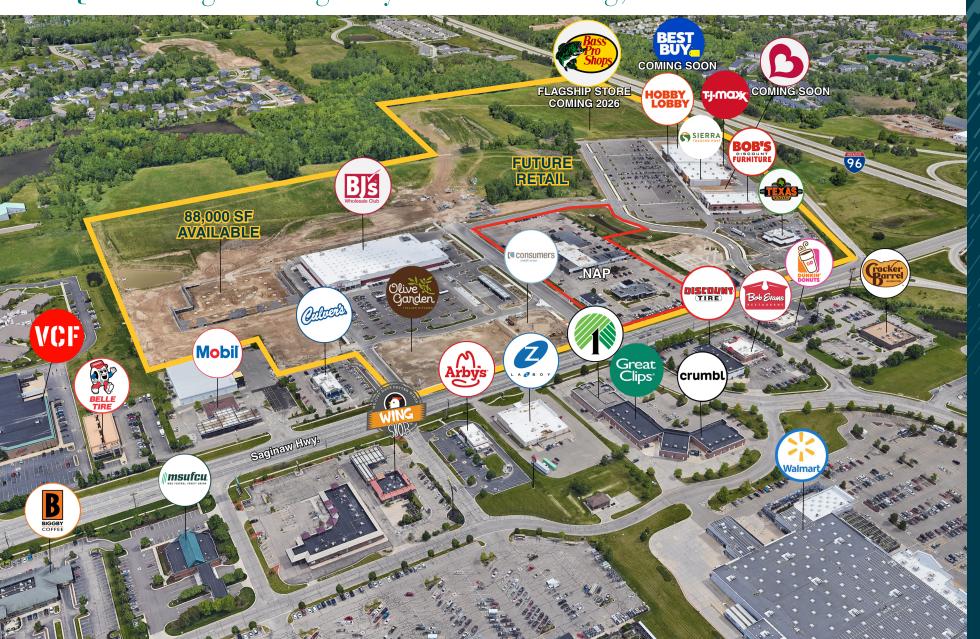

### Area Tenants

### Features

Delta Crossing is located at the high-traffic intersection of W. Saginaw Highway and I-96 in Lansing, MI. Anchored by Hobby Lobby, TJ Maxx, Bob's Discount Furniture, and BJ's Wholesale Club, with Best Buy, Burlington and Bass Pro now under construction, the center offers strong national retail presence. Positioned directly across from Marketplace at Delta Township, home to a mix of major national retailers including: Walmart, Lowe's, PetSmart, Ross Dress For Less, Tractor Supply Co., and among others. Delta Crossing benefits from excellent visibility, accessibility, and a steady flow of shoppers.