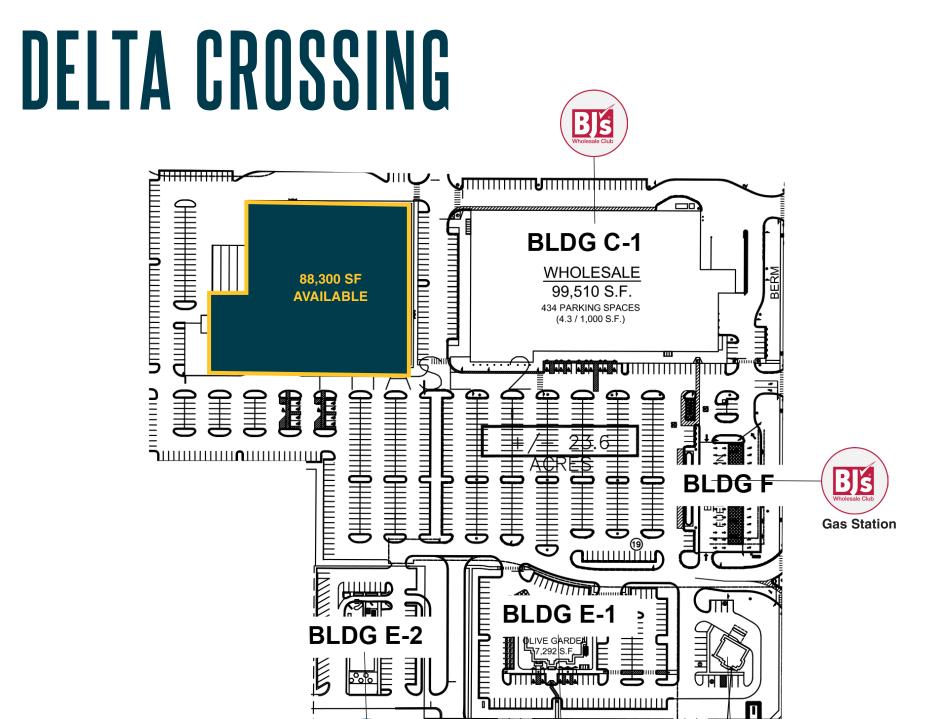

Burlington and Bass Pro now under construction, the center offers strong national retail presence. Positioned directly across from Marketplace at Delta Township, home to a mix of major national retailers including: Walmart, Lowe's, PetSmart, Ross Dress For Less, Tractor Supply Co., and among others. Delta Crossing benefits from excellent visibility, accessibility, and a steady flow of shoppers.

### Demographics (2024)

|                       | 1 MILE   | 3 MILES  | 5 MILES  |  |
|-----------------------|----------|----------|----------|--|
| POPULATION            | 6,284    | 28,596   | 65,393   |  |
| HOUSEHOLDS            | 3,247    | 12,942   | 29,062   |  |
| AVG HOUSEHOLD INCOME  | \$84,869 | \$96,700 | \$89,189 |  |
| DAYTIME<br>POPULATION | 7,498    | 35,101   | 75,396   |  |





Olive Garden

consumers

On Money



**FUTURE RETAIL - 14 ACRES** 



SITE PLAN - PHASE 5



# CONTACT

## DELTA CROSSING



### Tony Schmitt

Mid-America Real Estate -Michigan, Inc.

T: 248.855.6800

TSchmitt@MidAmericaGrp.com

### Anthony Mekani

Mid-America Real Estate -Michigan, Inc. T: 248.855.6800

AMekani@MidAmericaGrp.com

### Eric Unatin

Mid-America Real Estate -Michigan, Inc. T: 248.855.6800

EUnatin@MidAmericaGrp.com



38500 Woodward Ave, Suite 100 Bloomfield Hills, Michigan 48304 248.855.6800

MidAmericaGrp.com