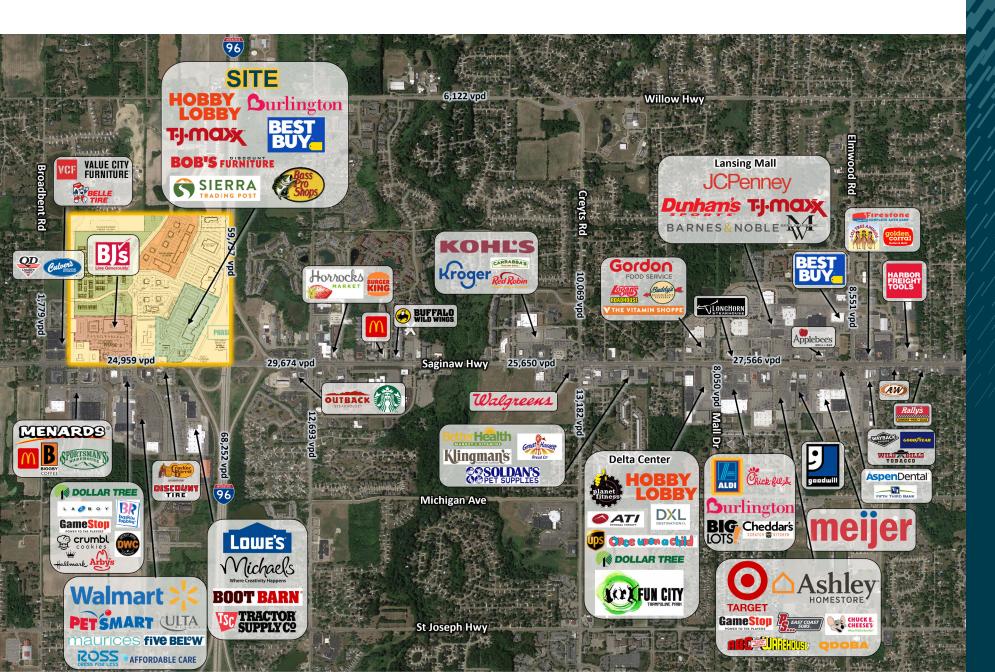

### Features

Delta Crossing is located at the high-traffic intersection of W. Saginaw Highway and I-96 in Lansing, MI. Anchored by Hobby Lobby, TJ Maxx, Bob's Discount Furniture, and BJ's Wholesale Club, with Best Buy, Burlington and Bass Pro now under construction, the center offers strong national retail presence. Positioned directly across from Marketplace at Delta Township, home to a mix of major national retailers including: Walmart, Lowe's, PetSmart, Ross Dress For Less, Tractor Supply Co., and among others. Delta Crossing benefits from excellent visibility, accessibility, and a steady flow of shoppers.

Olive Garden

consumers

On Money

**FUTURE RETAIL - 14 ACRES** 

SITE PLAN - PHASE 5