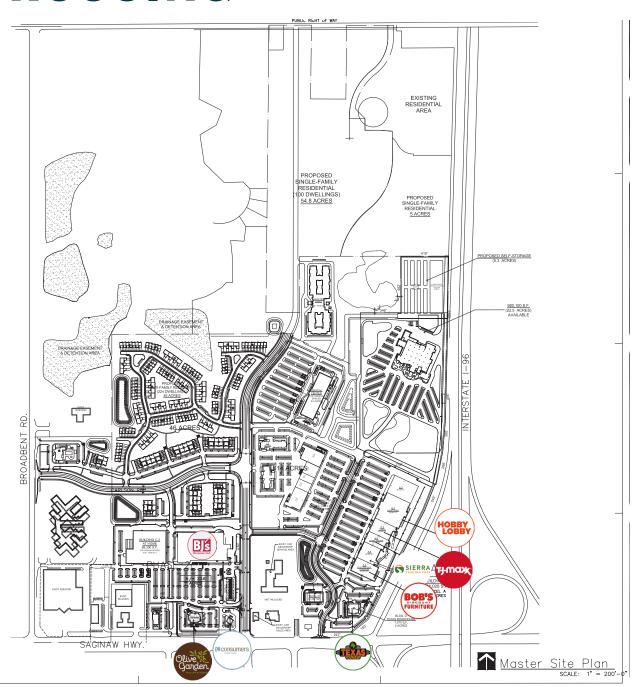

Olive Garden

consumers

On Money

**FUTURE RETAIL - 14 ACRES** 

SITE PLAN - PHASE 5