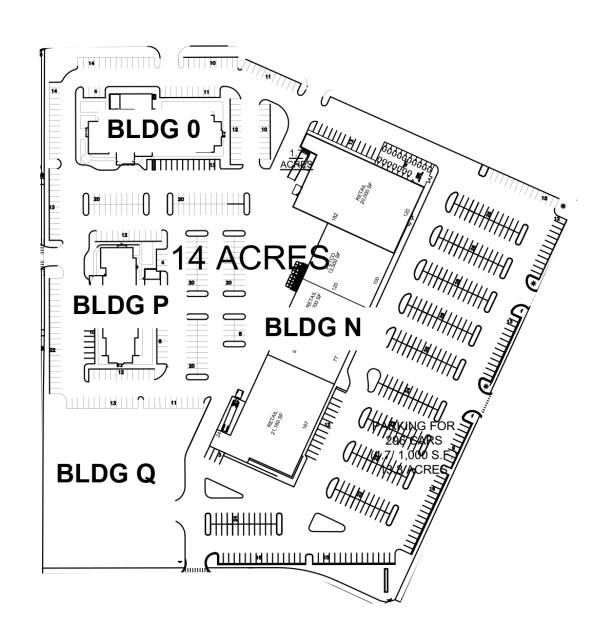

Olive Garden

consumers

On Money

**FUTURE RETAIL - 14 ACRES** 

SITE PLAN - PHASE 5